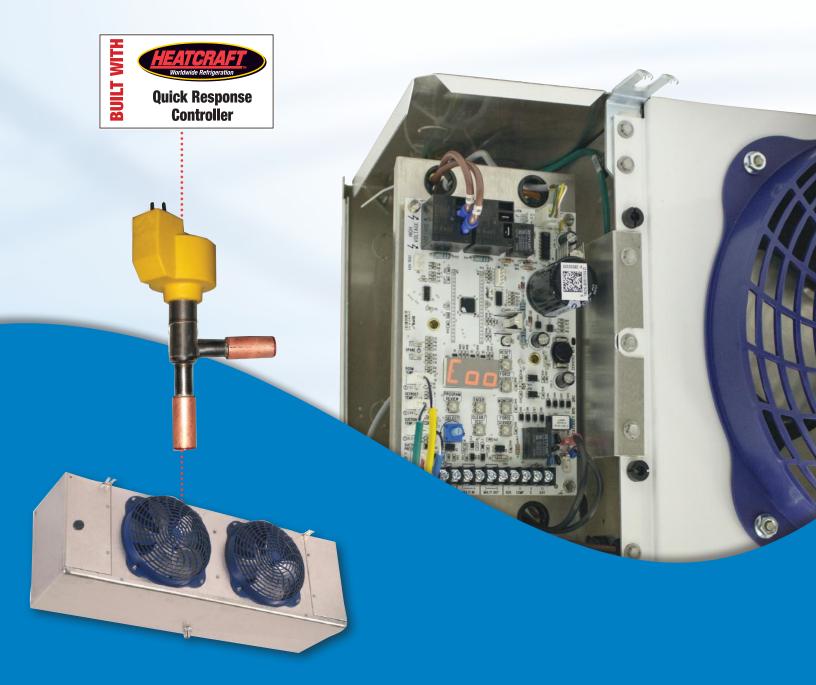

# Quick Response Controller

## **Powered by Heatcraft**

The Heatcraft Quick Response Controller is a factory installed and tested control solution that provides automatic superheat and intelligent defrost control for refrigeration unit coolers. Utilizing innovative, state-of-the-art technologies, the Quick Response Controller delivers reliable operation and system performance while saving energy compared to traditional electro-mechanical refrigeration controls.

#### **FACTORY INSTALLED AND TESTED**

#### **Built by Experts**

- Same technical expertise used to design refrigeration equipment and the controls
- Precise engineering and systems integration allow for optimal performance