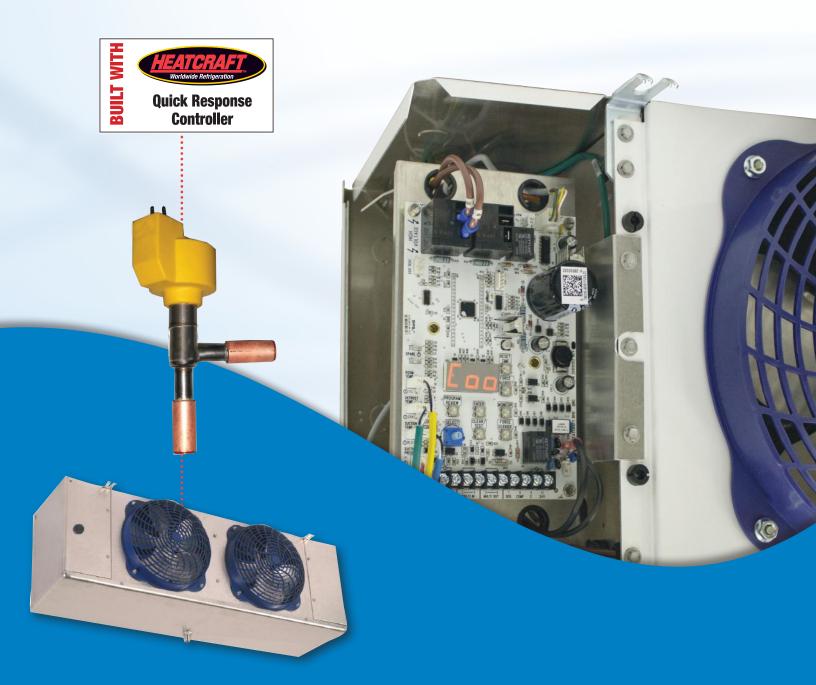

# Quick Response Controller

# **Powered by Heatcraft**

The Heatcraft Quick Response Controller is a factory installed and tested control solution that provides automatic superheat and intelligent defrost control for refrigeration unit coolers. Utilizing innovative, state-of-the-art technologies, the Quick Response Controller delivers reliable operation and system performance while saving energy compared to traditional electro-mechanical refrigeration controls.

#### **FACTORY INSTALLED AND TESTED**

# RAPID RESPONSE – ELECTRONIC EXPANSION VALVE (EEV)