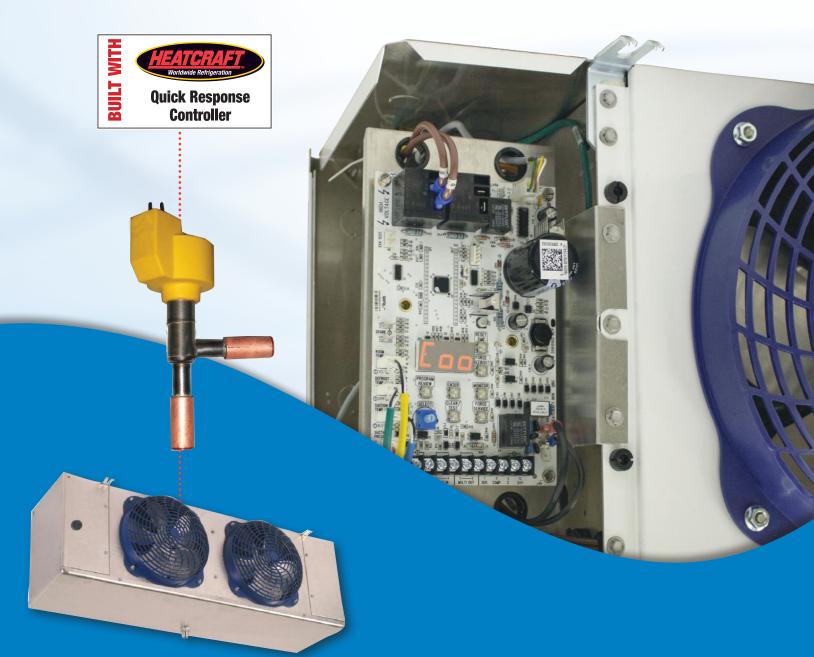

Quick Response Controller

# **Powered by Heatcraft**

The Heatcraft Quick Response Controller is a factory installed and tested control solution that provides automatic superheat and intelligent defrost control for refrigeration unit coolers. Utilizing innovative, state-of-the-art technologies, the Quick Response Controller delivers reliable operation and system performance while saving energy compared to traditional electro-mechanical refrigeration controls.

The company behind the brands you trust.

**NOTE:** Heatcraft offers additional units with mounted TXVs only, as well as other manufacturer components upon request.