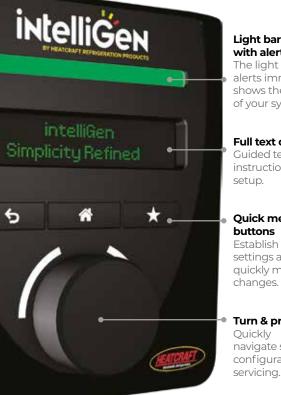

## **EASY MAINTENANCE**

Functional design exclusive to unit coolers with factory installed intelliGen:

- Labeled wiring
- Hinded Bracket\*\*
- Removable and
- color-coded terminals

\*\* Low Profile only

Light bar with alerts The light bar with alerts immediately shows the status of your system.

#### Full text display Guided text

instructions for setup.

## Ouick menu buttons

Establish preferred settings and quickly make changes.

#### Turn & press knob Quickly navigate system configuration &