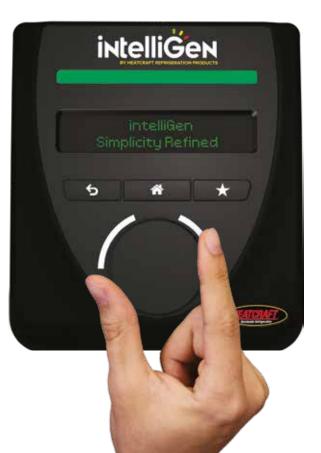

## **Intuitive Design**

The user interface design allows the operator to immediately know when and where there is a problem and provides the contractor a user-friendly interface to install and service the unit

## **EASY MAINTENANCE**

Functional design exclusive to unit coolers with factory installed intelliGen:

- Labeled wiring
- Hinded Bracket\*\*
- Removable and
- color-coded terminals

\*\* Low Profile only

Light bar with alerts The light bar with alerts immediately shows the status of your system.

#### Full text display Guided text

instructions for setup.

## Ouick menu buttons

Establish preferred settings and quickly make changes.

#### Turn & press knob Quickly navigate system configuration &