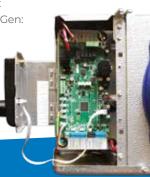

## **Simple Setup**

System configuration guickly guides technicians through each step.

- Guided quick setup.
- No wiring between condensing unit and unit cooler, when controlling unit cooler only.
- Components factory mounted, tested, and . calibrated.

## SETUP IN MINUTES, NOT HOURS

**Mechanical Components\*** 

## intelliGen Control

\* Factory Mounted Mechanical Components