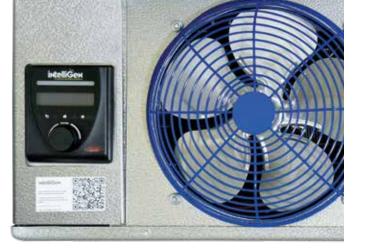

The intelliGen™ Refrigeration Controller

is a factory-mounted electronic control that delivers reliable operation and system

performance. intelliGen helps reduce

savings through optimizing defrosts.

product spoilage by maintaining better

temperature control and provides energy

## Introducing the New intelliGen **Refrigeration Controller**

## intelliGen Control

\* Factory Mounted Mechanical Components