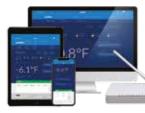

## **REMOTE MONITORING CAPABILITY**

Field installable optional intelliGen Webserver Card (iWC) enables local and remote monitoring on any phone, tablet or laptop.

Integration Card (iIC) allows

Management System (BMS)

connection with Building

Optional intelliGen

**RECEIVE ALERTS BY** 