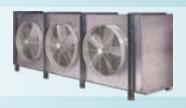

Horizontal Condesing Units 27,770 - 139,480 BTU

Vertical Condensing Units 88,800 - 229,900 BTU

Medium Profile Unit Coolers 16,500 - 53,000 BTU

Large Unit Coolers 40,000 - 220,000 BTU

Offering a broad range of readily available refrigeration units in both 230 and 460 volt configurations, **Heatcraft** has your replacement needs covered.