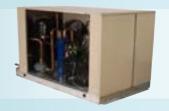

Horizontal Condesing Units 27,770 - 139,480 BTU

Vertical Condensing Units 88,800 - 229,900 BTU

Medium Profile Unit Coolers 16,500 - 53,000 BTU

Large Unit Coolers 40,000 - 220,000 BTU

Offering a broad range of readily available refrigeration units in both 230 and 460 volt configurations, **Heatcraft** has your replacement needs covered.