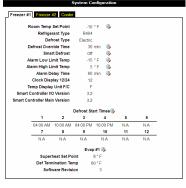

### Combining the power of your new or existing Heatcraft Beacon II<sup>™</sup> refrigeration system with this service provides:

- Increased product integrity and safety
- Custom graphing and data download functionality
- 24/7 monitoring (Alerts sent via e-mail or text)
- Reduced maintenance and diagnostic costs
- Ability to remotely modify and optimize system parameters.